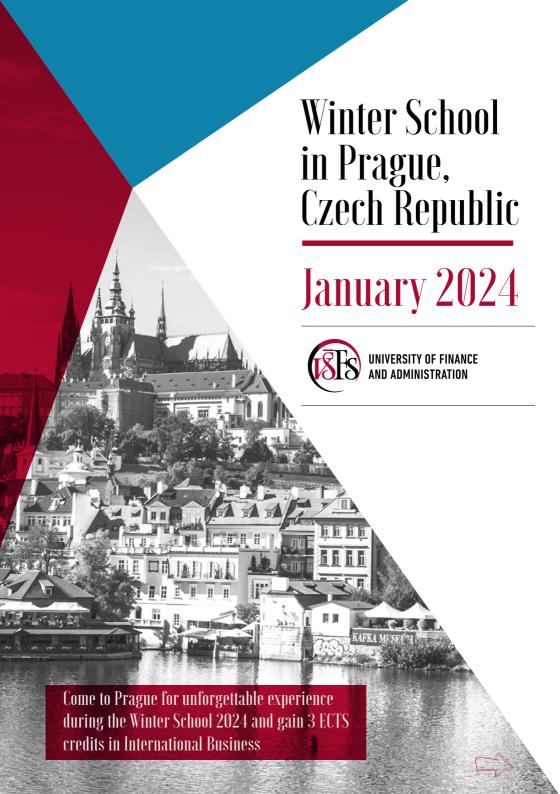

## Winter School in Prague January 2024

## **SCHEDULE**

| DATE        | DAY       | TIME                                                    | ACTIVITY                                                                                                                                                     |
|-------------|-----------|---------------------------------------------------------|--------------------------------------------------------------------------------------------------------------------------------------------------------------|
| 16. 1. 2024 | Tuesday   |                                                         | Arrivals                                                                                                                                                     |
| 17.