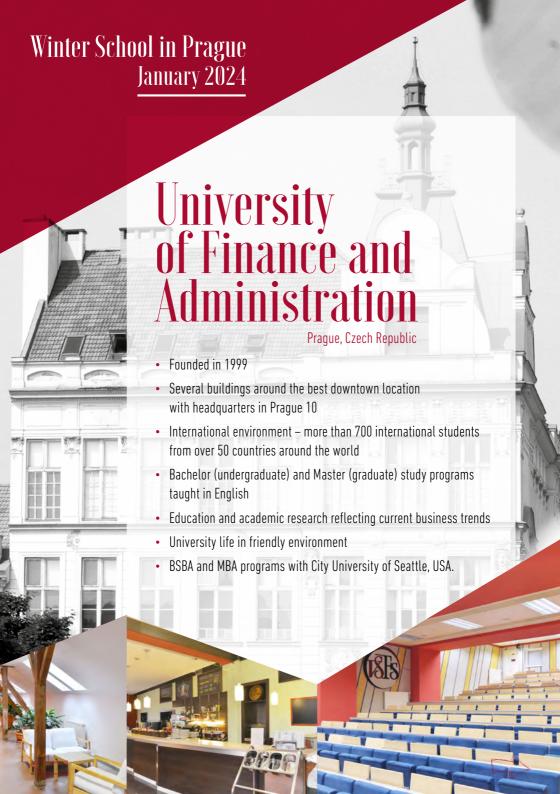

24. 1. 2024 | Wednesday | 9.30 - 12.30<br>12.30 - 13.30                           | International Business<br>Lunch<br>Free Afternoon                                                                                                            |
| 25. 1. 2024 | Thursday  | 9.30 - 11.00<br>11.30 - 12.30<br>12.30 - 13.30<br>19.00 | Students' Final Presentations<br>Lunch<br>Closing ceremony: Certificates<br>Farewell dinner                                                                  |
| 26. 1. 2024 | Friday    |                                                         | DEPARTURES                                                                                                                                                   |

Total fee: 1520 USD

Early birds by 10th November: 1420 USD

















Heart of Europe

The Rector

## Winter School tuition fee includes:

- Accommodation
- Food (breakfast and lunch on weekdays)
- Welcome package
- Classes in International Business (3 ECTS)
- A guest lecture on soft skills
- Cultural trip

- Company visit
- Opening and closing ceremony
- Prague public transport ticket
- Prague walking tour
- Final diploma
- Farewell dinner